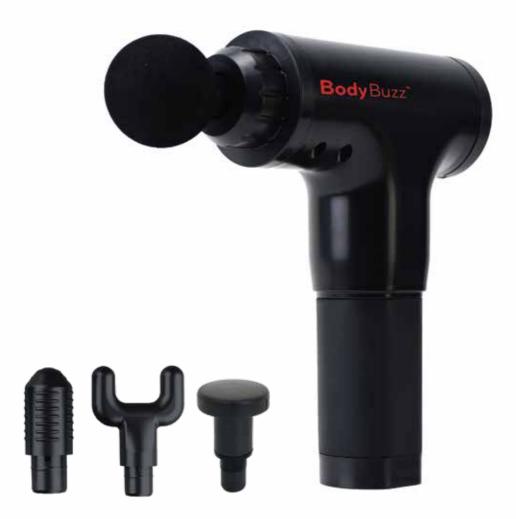

#### **PARTS & ACCESSORIES**

## 1 X Cordless Body Buzz™ Muscle Massager Main Unit

For massaging arms, waist, back, buttocks, thighs, and other large muscle groups

#### FLAT HEAD

For relaxation and shaping of various muscle parts

#### CONE SHAPED HEAD

For targeting trigger points and specific areas including feet

#### U SHAPED HEAD

For areas around the achilles tendon, trapezoid muscles, and calf muscles