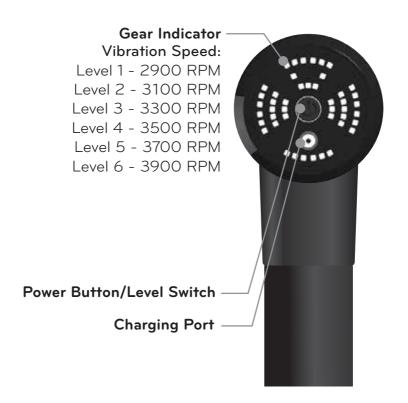

## **SPECIFICATIONS**

| Battery Capacity             | 2,000 mAh             |
|------------------------------|-----------------------|
| Powered by DC Adapter        | 110-240V/50-60Hz 0.5A |
| Output Voltage               | 8.5V 1A               |
| Power Consumption            | 35W                   |
| Level 1 Speed                | 2900 RPM              |
| Level 2 Speed                | 3100 RPM              |
| Level 3 Speed                | 3300 RPM              |
| Level 4 Speed                | 3500 RPM              |
| Level 5 Speed                | 3700 RPM              |
| Level 6 Speed                | 3900 RPM              |
| Charging Time                | 2.5 Hours             |
| Run Time (after full charge) | 1.5 Hours             |

## CHARGING YOUR BODY BUZZ™ MUSCLE MASSAGER

- 1. Make sure to charge the unit fully before first use. The full charge time is around 2.5 hours.
- 2. Connect the adapter to the charging port of the unit and plug the adapter into the power socket. When the red indicator light changes to green, the charging is complete.

#### INSTRUCTIONS FOR USE

- Choose the desired massage head and push it tightly into the Body Buzz™ Muscle Massager main unit.
- 2. Press the Power Button, which will turn on the red indicator light and the unit will start operating at Level 1.
- 3. If you want to change the operation intensity to a higher level (Levels 2-6), keep pressing the Power Button until the desired level is reached.
- 4. Massage the desired body part at the selected intensity level apply pressure as needed. You can adjust the intensity level as needed.

  ACAUTION Do not keep the unit running for more than 15 minutes continuously, as it may activate the over-heat protection feature, at which time the product will turn itself off automatically. If this happens, wait for 30 minutes before using it again.
- 5. To turn the unit off at any time, press and hold the Power Button. NOTE: If you notice the unit's power is slowing down during use, it is time for it to be recharged. It is suggested to recharge the unit back to full capacity each time.