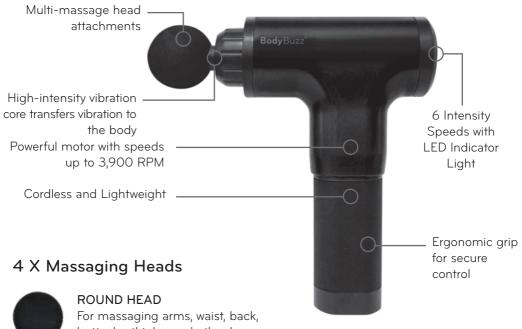

## 1 X Cordless Body Buzz™ Muscle Massager Main Unit

For massaging arms, waist, back, buttocks, thighs, and other large muscle groups

## **SPECIFICATIONS**

| Battery Capacity             | 2,000 mAh             |
|------------------------------|-----------------------|
| Powered by DC Adapter        | 110-240V/50-60Hz 0.5A |
| Output Voltage               | 8.5V 1A               |
| Power Consumption            | 35W                   |
| Level 1 Speed                | 2900 RPM              |
| Level 2 Speed                | 3100 RPM              |
| Level 3 Speed                | 3300 RPM              |
| Level 4 Speed                | 3500 RPM              |
| Level 5 Speed                | 3700 RPM              |
| Level 6 Speed                | 3900 RPM              |
| Charging Time                | 2.5 Hours             |
| Run Time (after full charge) | 1.5 Hours             |