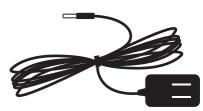

## 1 X Instruction Manual

<sup>\*</sup>NOTE: The image above shows the power adapter with the standard North American plug. The plug type on your adapter will vary based on the region you are in and, therefore, may look different from the one shown here.